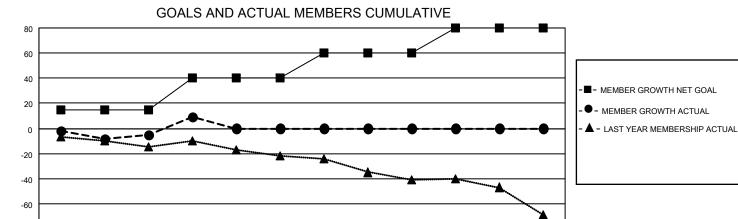

## MONTHLY MEMBERSHIP PROGRESS REPORT

LOCATION ONTARIO District A 1 Results as of: 10/31/2022

| Clubs RESULTS FOR 2022-2023 |   |   |   | Members RESULTS FOR 2022-2023 |    |    |    |
|-----------------------------|---|---|---|-------------------------------|----|----|----|
|                             |   |   |   |                               |    |    |    |
| JULY/AUG/SEPT               | 0 | 0 | 0 | JULY/AUG/SEPT                 | 15 | 17 | 17 |
| OCT/NOV/DEC                 | 0 | 0 | 0 | OCT/NOV/DEC                   | 25 | 18 | 2  |
| JAN/FEB/MAR                 | 1 | 0 | 0 | JAN/FEB/MAR                   | 20 | 0  | 0  |
| APR/MAY/JUNE                | 1 | 0 | 0 | APR/MAY/JUNE                  | 20 | 0  | 0  |